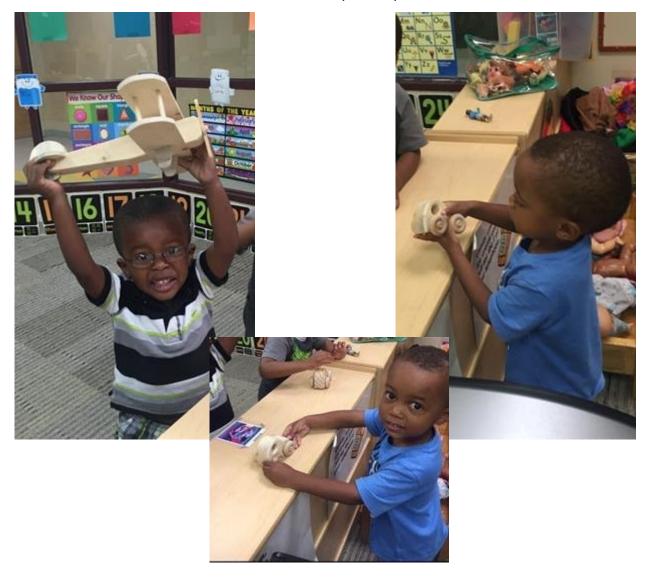

# Toys for the YWCA

Our wonderful Toy Group donated some toys to the Central Alabama YWCA recently. They received an email from Mary Jane Gibson, Coordinator of Career & Volunteer Programs at the YWCA, that included some kind words and fantastic photos of some very excited youngsters:

> We received your first donation on Wednesday afternoon, and I snapped the attached pictures on Thursday—they are already being enjoyed! I wish I could send a video of the actions & sounds these cars and planes were making—the kids ABSOLUTELY LOVED THEM. While I cannot take pictures of all of our children, due to the nature of our work, I did want to share these of a couple of kids that have photo releases. Please share them with your group along with my warmest thanks. These items will be cherished, I can promise you that!