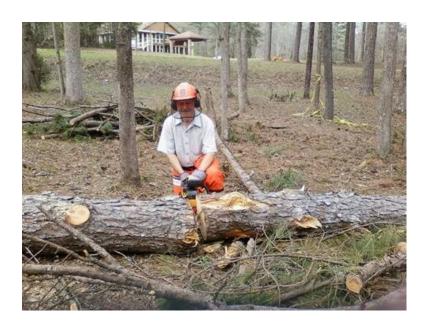

# January Pre-Meeting Mentoring: Larry Taylor

Our 9am Mentoring series will feature Larry Taylor. Larry will share and demonstrate just how we are supposed to safely operate our chain saws! He has a couple of additional offerings you will need to join us to learn about.