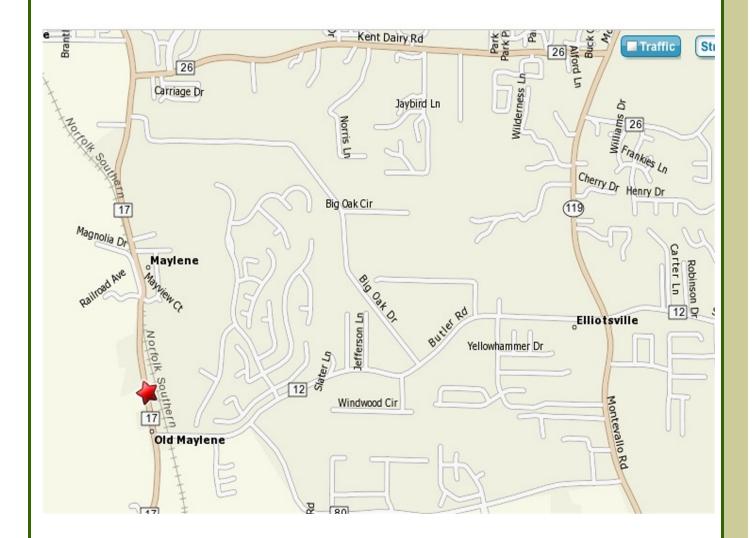

# Directions to the Woodworkers Education Center (WEC)

From 1-65, take Exit 238 (Highway 31). Turn north on U.S. Highway 31, go 0.6 miles and turn left on State Highway 119 South. Go 3.0 miles south on Highway 119 and turn right on County Highway 12. Go 2.1 miles on Highway 12 until it ends at County Highway 17. Turn right on Highway 17 and the WEC is 0.3 miles on your left. There is a large WEC sign at the entrance.

# **About Us**

Alabama Woodworkers Guild Newsletter is published monthly for its members and other interested parties. Guild meetings are held monthly on the third Saturday at 9:00 a.m. at the Woodworking Education Center, 10544 Hwy 17, Maylene, AL 35114