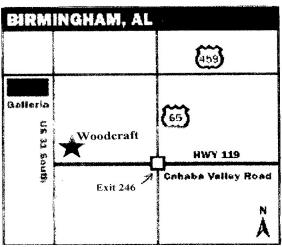

# Our new address is:

2215B Pelham Parkway Pelham , AL 35124

Directions:

Take I-65 to Exit 246.

Take Highway 119 West (Cahaba Valley Road) 3/4 of a mile to US 31.

Turn right on US 31 and travel north approx. 0.3 mi.

Our store is on the right (east) side of US 31.

The Alabama Woodworkers Guild, Inc. P.O. Box 26665 Birmingham, AL 35260