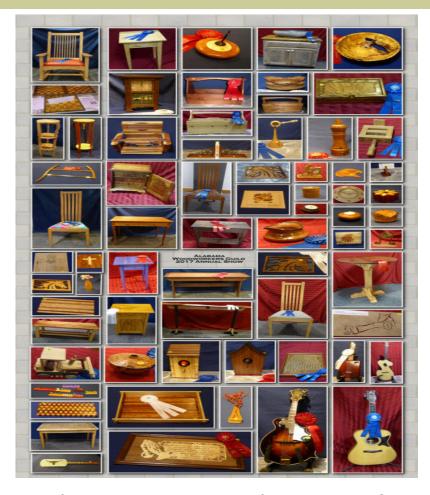

#### 2017ANNUAL SHOW BLUE RIBBON WINNERS

Due to the number of projects we will be sharing from the Annual Show, there will not be a Show and Tell portion of the general meeting this month. The Guild Meetings are open to the Public and Guests are always welcomed to come out and see what the Alabama Woodworkers Guild is all about!

# AWG Annual Show Ribbon Winners 2017