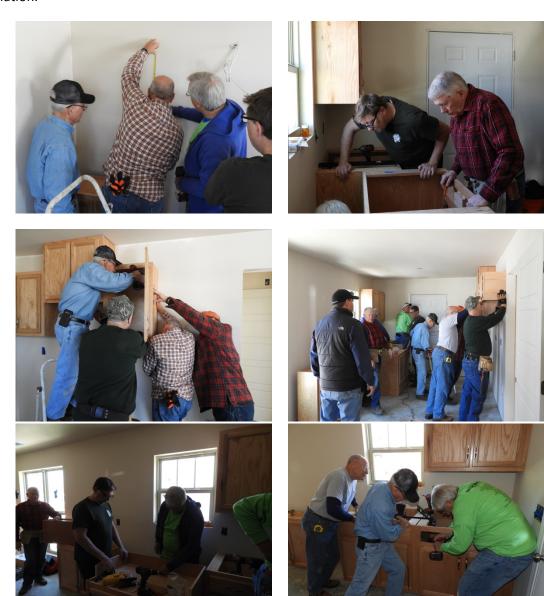

The final step for the class was to meet up at the WEC, load up, deliver and install the cabinets into the Wright's Kitchen and Bathrooms. Oblivious to the cold, the team made the delivery and completed the installation.

In a matter of a few hours, the kitchen turned from an empty shell to the makings of an inviting and warm place for a cup of coccoa!

The Guild was well represented on Dedication Day and the faces say it all! Many thanks to the 2017 Cabinet Class Students and Instructors for another Great Year of Giving!!