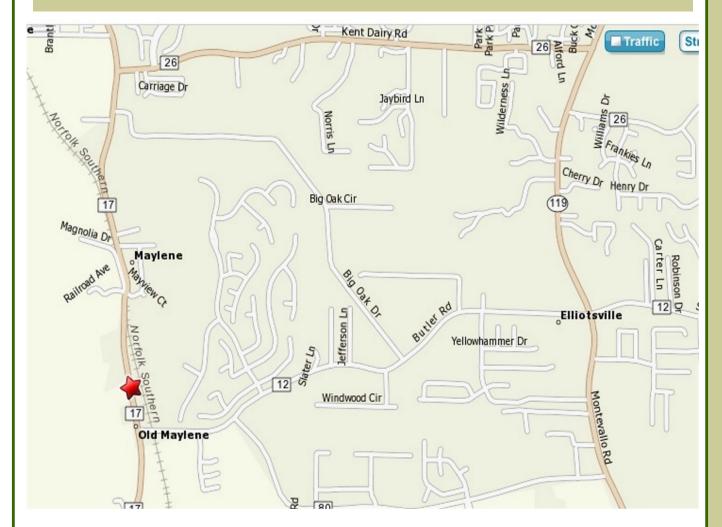

# Directions to the Woodworkers Education Center (WEC)

From I-65, take Exit 238 (Highway 31). Turn north on U.S. Highway 31, go 0.6 miles and turn left on State Highway 119 South. Go 3.0 miles south on Highway 119 and turn right on County Highway 12. Go 2.1 miles on Highway 12 until it ends at County Highway 17. Turn right on Highway 17 and the WEC is 0.3 miles on your left. There is a large WEC sign at the entrance.

#### About Us

Alabama Woodworkers Guild Newsletter is published monthly for its members and other interested parties. Guild meetings are held monthly on the third Saturday at 9:00 a.m. at the Woodworking Education Center, 10544 Hwy 17, Maylene, AL35114