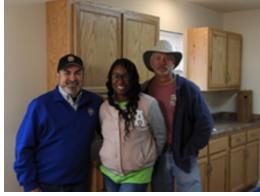

The final step for the class was to meet up at the WEC, load up, deliver and install the cabinets into the Wright's Kitchen and Bathrooms. Oblivious to the cold, the team made the delivery and completed the installation.

In a matter of a few hours, the kitchen turned from an empty shell to the makings of an inviting and warm place for a cup of coccoa!

The Guild was well represented on Dedication Day and the faces say it all! Many thanks to the 2017 Cabinet Class Students and Instructors for another Great Year of Giving!!