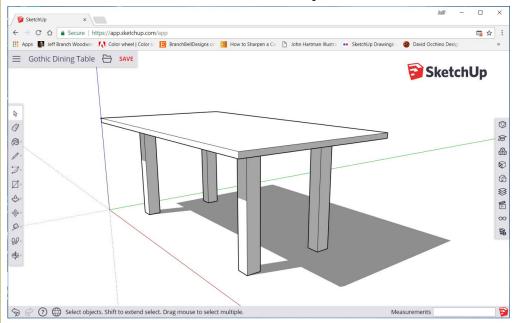

# 8:00am SketchUp Workshop Topic: Basics and Refresher for New and Experienced

The January 2018 meeting of the Alabama Woodworker's SketchUp Group will cover the very basic steps for new SketchUp users. We will also look at the new web-based SketchUp Free. If you are new to SketchUp and want to see how to get started with this great woodworking tool, feel free to attend the meeting.