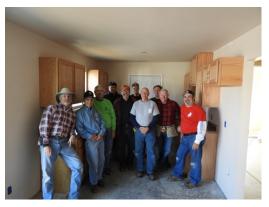

In a matter of a few hours, the kitchen turned from an empty shell to the makings of an inviting and warm place for a cup of coccoa!

The Guild was well represented on Dedication Day and the faces say it all! Many thanks to the 2017 Cabinet Class Students and Instructors for another Great Year of Giving!!