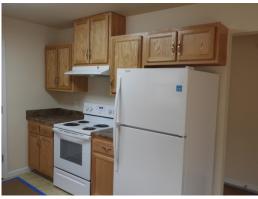

In a matter of a few hours, the kitchen turned from an empty shell to the makings of an inviting and warm place for a cup of coccoa!

The Guild was well represented on Dedication Day and the faces say it all! Many thanks to the 2017 Cabinet Class Students and Instructors for another Great Year of Giving!!