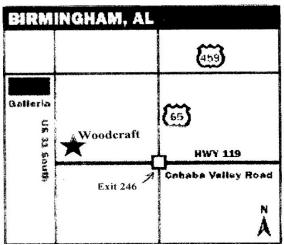

Phone 205-988-3600 Fax 205-988-3612

Website: www.woodcraft.com e-mail: WC511@aol.com

Store Hours

M - T - W - F: 9AM - 7PM Th: 9AM-9PM Sat: 9AM-6PM

Sun: Noon-5 PM

Our address is:

2215B Pelham Parkway Pelham, AL 35124

Directions:

Take I-65 to Exit 246.

Take Highway 119 West (Cahaba Valley Road) 3/4 of a mile to US 31. Turn right on US 31 and travel north approx. 0.3 mi.

Our store is on the right (east) side of US 31.

P.O.Box 36804 Birmingham, AL. 35236